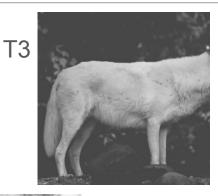

Below is a chart of the different tail positions from the ethogram. As you watch the Live Wolf Cams, tally how many times you observe each tail position. Use the flip cards at <a href="https://wolf.org/wolf-info/wolf-ethogram/">https://wolf.org/wolf-info/wolf-ethogram/</a>.

| Name:         | Date: | Weather:     |  |
|---------------|-------|--------------|--|
| Tail Position | Tir   | mes Observed |  |
| T1            |       |              |  |
| T2            |       |              |  |
| Т3            |       |              |  |
| T3.5          |       |              |  |
| T4            |       |              |  |