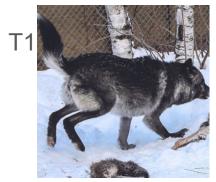

Below is a chart of the different tail positions from the ethogram. As you watch the Live Wolf Cams, tally how many times you observe each tail position. Use the flip cards at <a href="https://wolf.org/wolf-info/wolf-ethogram/">https://wolf.org/wolf-info/wolf-ethogram/</a>.

| Name:         | Date: | Weather:     |  |
|---------------|-------|--------------|--|
| Tail Position | Tir   | mes Observed |  |
| T1            |       |              |  |
| T2            |       |              |  |
| Т3            |       |              |  |
| T3.5          |       |              |  |
| T4            |       |              |  |

| Name:         | Date: | Weather:       |  |
|---------------|-------|----------------|--|
| Tail Position |       | Times Observed |  |

| Tail Position | Times Observed |
|---------------|----------------|
| T1            |                |
| T2            |                |
| Т3            |                |
| T3.5          |                |
| T4            |                |