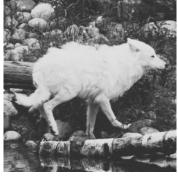

Below is a chart of the different tail positions from the ethogram. As you watch the Live Wolf Cams, tally how many times you observe each tail position. Use the flip cards at <a href="https://wolf.org/wolf-info/wolf-ethogram/">https://wolf.org/wolf-info/wolf-ethogram/</a>.

| Name:         | Date: | Weather:     |  |
|---------------|-------|--------------|--|
| Tail Position | Tir   | mes Observed |  |
| T1            |       |              |  |
| T2            |       |              |  |
| Т3            |       |              |  |
| T3.5          |       |              |  |
| T4            |       |              |  |