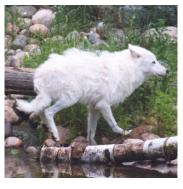

Below is a chart of the different tail positions from the ethogram. As you watch the Live Wolf Cams, tally how many times you observe each tail position. Use the flip cards at <a href="https://wolf.org/wolf-info/wolf-ethogram/">https://wolf.org/wolf-info/wolf-ethogram/</a>.

| Name:         | Date: | Weather:     |  |
|---------------|-------|--------------|--|
| Tail Position | Tir   | mes Observed |  |
| T1            |       |              |  |
| T2            |       |              |  |
| Т3            |       |              |  |
| T3.5          |       |              |  |
| T4            |       |              |  |

| Name:         | Date: | Weather:       |  |
|---------------|-------|----------------|--|
| Tail Position |       | Times Observed |  |

| Tail Position | Times Observed |
|---------------|----------------|
| T1            |                |
| T2            |                |
| Т3            |                |
| T3.5          |                |
| T4            |                |