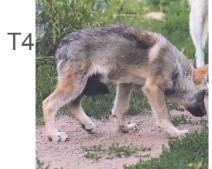

| Name:         | Date: | Weather:     |  |
|---------------|-------|--------------|--|
| Tail Position | Tir   | mes Observed |  |
| T1            |       |              |  |
| T2            |       |              |  |
| Т3            |       |              |  |
| T3.5          |       |              |  |
| T4            |       |              |  |

| Name:         | Date: | Weather:       |  |
|---------------|-------|----------------|--|
| Tail Position |       | Times Observed |  |

| Tail Position | Times Observed |
|---------------|----------------|
| T1            |                |
| T2            |                |
| Т3            |                |
| T3.5          |                |
| T4            |                |