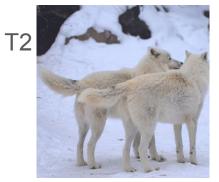

Below is a chart of the different tail positions from the ethogram. As you watch the Live Wolf Cams, tally how many times you observe each tail position. Use the flip cards at <a href="https://wolf.org/wolf-info/wolf-ethogram/">https://wolf.org/wolf-info/wolf-ethogram/</a>.

| Name:         | Date: | Weather:     |  |
|---------------|-------|--------------|--|
| Tail Position | Tir   | mes Observed |  |
| T1            |       |              |  |
| T2            |       |              |  |
| Т3            |       |              |  |
| T3.5          |       |              |  |
| T4            |       |              |  |

| Name:         | Date: | Weather:       |  |
|---------------|-------|----------------|--|
| Tail Position |       | Times Observed |  |

| Tail Position | Times Observed |
|---------------|----------------|
| T1            |                |
| T2            |                |
| Т3            |                |
| T3.5          |                |
| T4            |                |