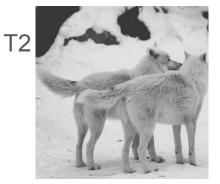

Below is a chart of the different tail positions from the ethogram. As you watch the Live Wolf Cams, tally how many times you observe each tail position. Use the flip cards at <a href="https://wolf.org/wolf-info/wolf-ethogram/">https://wolf.org/wolf-info/wolf-ethogram/</a>.

| Name:         | Date: | Weather:     |  |
|---------------|-------|--------------|--|
| Tail Position | Tir   | mes Observed |  |
| T1            |       |              |  |
| T2            |       |              |  |
| Т3            |       |              |  |
| T3.5          |       |              |  |
| T4            |       |              |  |