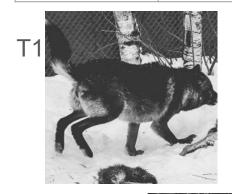

Below is a chart of the different tail positions from the ethogram. As you watch the Live Wolf Cams, tally how many times you observe each tail position. Use the flip cards at <a href="https://wolf.org/wolf-info/wolf-ethogram/">https://wolf.org/wolf-info/wolf-ethogram/</a>.

| Name:         | Date: | Weather:     |  |
|---------------|-------|--------------|--|
| Tail Position | Tir   | mes Observed |  |
| T1            |       |              |  |
| T2            |       |              |  |
| Т3            |       |              |  |
| T3.5          |       |              |  |
| T4            |       |              |  |