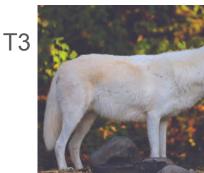

Below is a chart of the different tail positions from the ethogram. As you watch the Live Wolf Cams, tally how many times you observe each tail position. Use the flip cards at <a href="https://wolf.org/wolf-info/wolf-ethogram/">https://wolf.org/wolf-info/wolf-ethogram/</a>.

| Name:         | Date: | Weather:     |  |
|---------------|-------|--------------|--|
| Tail Position | Tir   | mes Observed |  |
| T1            |       |              |  |
| T2            |       |              |  |
| Т3            |       |              |  |
| T3.5          |       |              |  |
| T4            |       |              |  |

| Name:         | Date: | Weather:       |  |
|---------------|-------|----------------|--|
| Tail Position |       | Times Observed |  |

| Tail Position | Times Observed |
|---------------|----------------|
| T1            |                |
| T2            |                |
| Т3            |                |
| T3.5          |                |
| T4            |                |